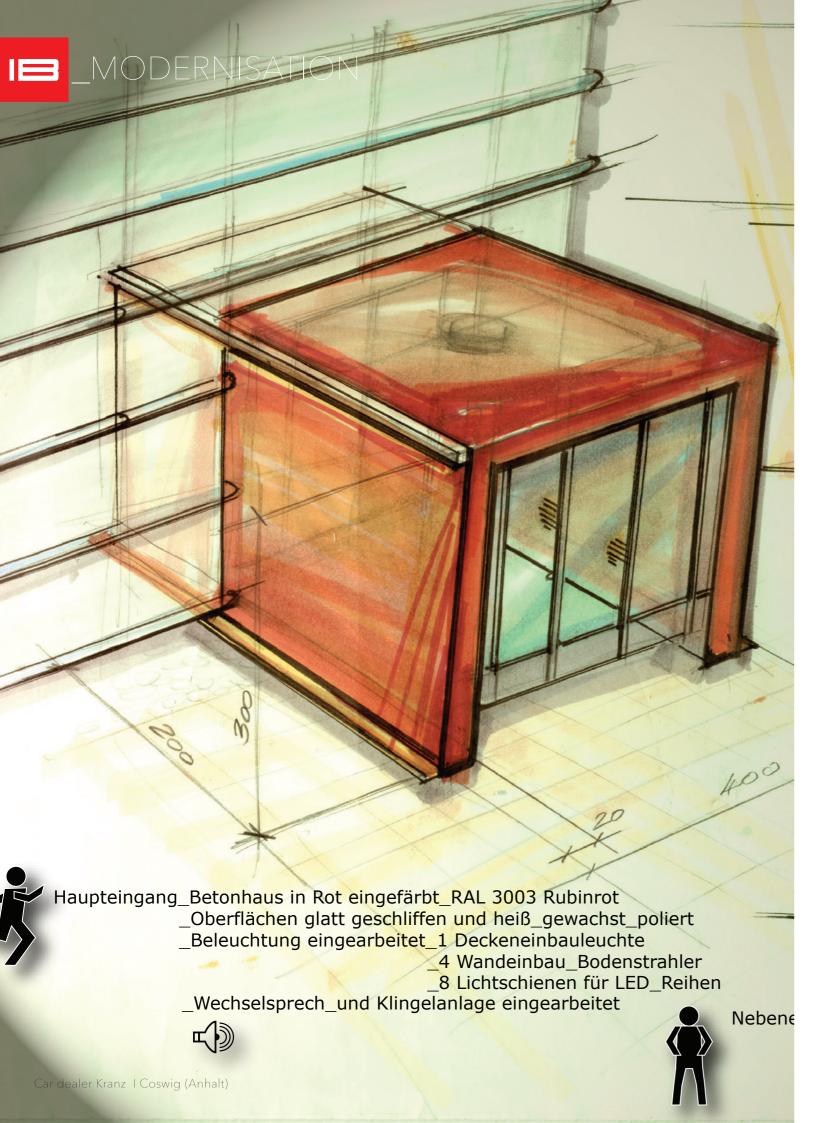

### WE MODERNISE YOUR PORTFOLIO

Modernisation and expansion of production, sales or storage space does not automatically have to mean relocation or even a complete new build mean relocation or even a completely new building:

makes sensible use of the advantages and possibilities of

modern steel construction and offers additional practical and innovative solutions alongside extensions and other additions.

new hall around the existing building.

This means that production processes in the existing hall are not affected.

#### PERFORMANCE SPECTRUM

MODERNISATION

\_ Building in existing structures \_ Ecological Demolition \_ Refurbishment concepts